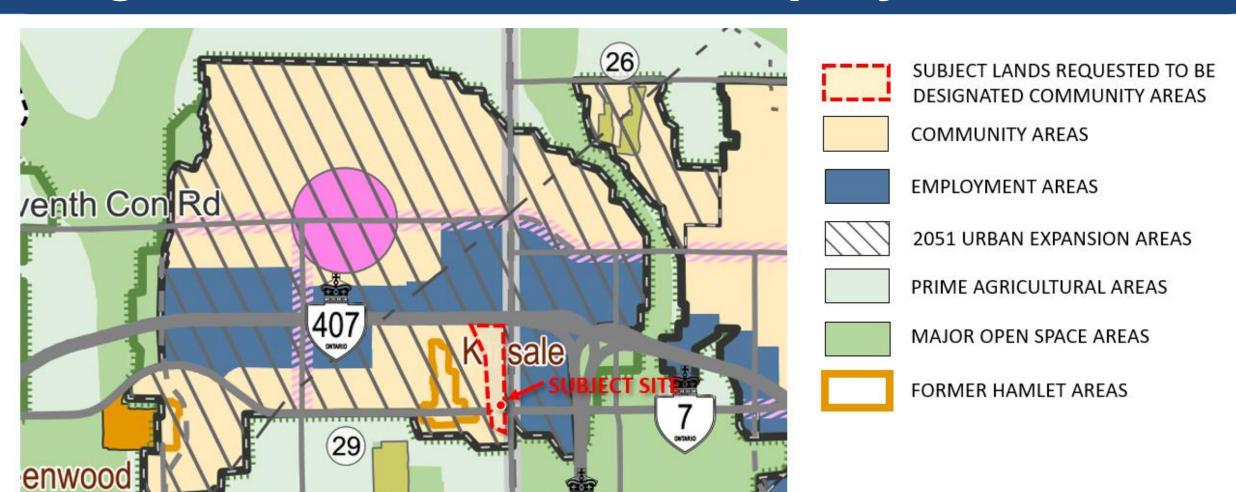

# Draft Durham Official Plan (May 3, 2023)

Source: Subject Site in Draft Durham Regional Official Plan: Map 1 - Regional Structure (May 3, 2023)

Current proposed designation: Employment Areas

#### **Proposed Community Areas**

'S.W. Lake Ridge Employment Lands' from Employment Areas to Community Areas