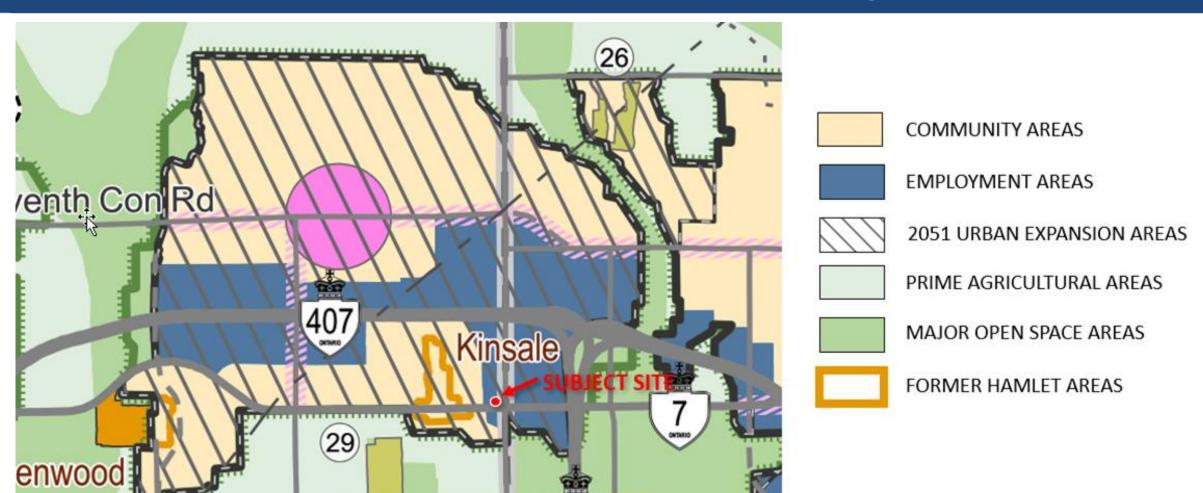

# Draft Durham Official Plan (May 3, 2023)

Source: Subject Site in Draft Durham Regional Official Plan: Map 1 - Regional Structure (May 3, 2023)

Current proposed designation: Employment Areas