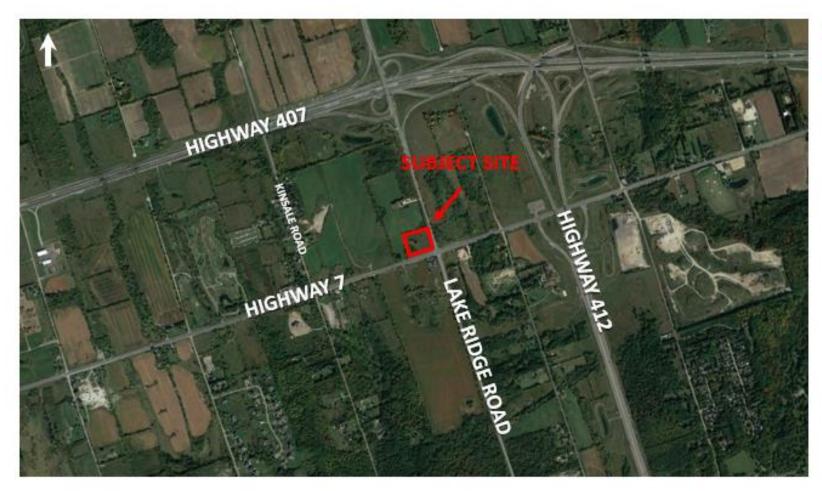

## Subject Site – 3450 Highway 7 East

Northwest corner of Lakeridge Road and Highway 7

Source: Google Earth, 2023