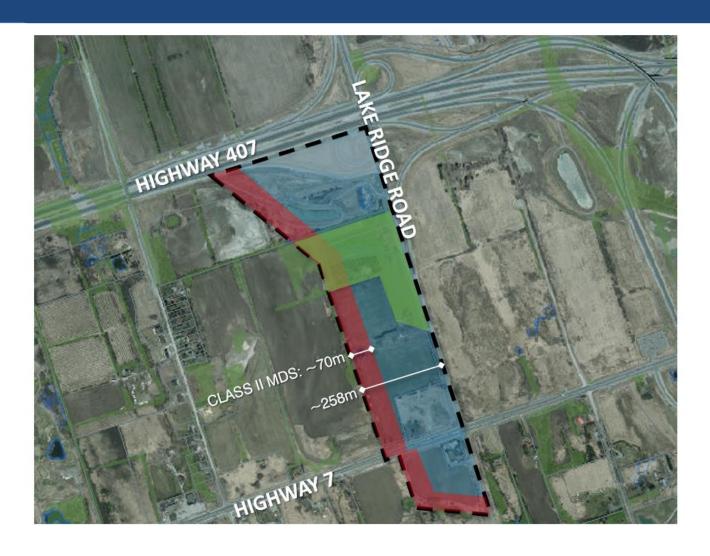

#### D6-Guidelines & Other Constraints

- D6-Guidelines:
  - Potential areas of influence: 70 to 1000 meters, depending on Class (Section 4.1.1)
  - Requires Minimum Separation Distances: 20 to 300 meters, depending on Class (Section 4.3).
- Natural Heritage non-contiguous