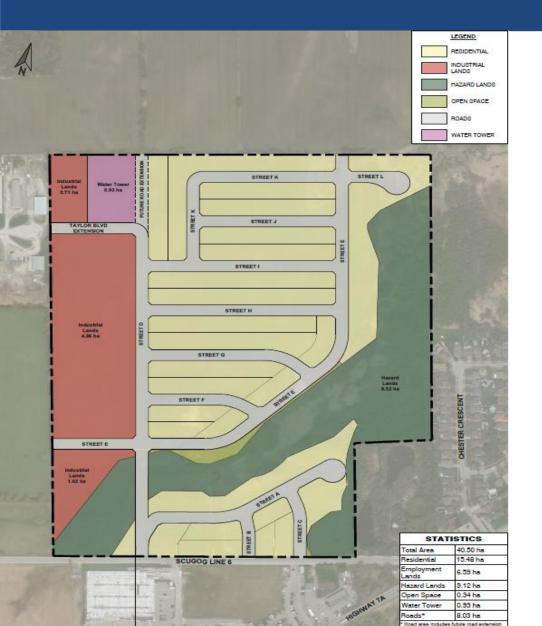

### PROPOSED EMPLOYMENT LANDS CONVERSION

- Request:
  - Redesignate eastern portion of the Site to Community Areas in the Draft Durham Regional OP and;
  - Maintain western portion as Employment Areas with a Prestige Employment designation in the Scugog OP
- Oversupply of 122 hectares of Employment lands in 2051
- Residential lands support the development of Employment lands.
- Township anticipated to grow at an annual population rate higher than annual growth rate experienced over the most recent 15-year Census period (2006-2021).
  - Region-wide D.G.A. density of 53 people/jobs per ha by 2051

### PROPOSED EMPLOYMENT LANDS CONVERSION

- Subject Site represents logical area for employment lands conversion
  - Appropriately situated
  - Supports transition to sensitive land uses to east and south
  - Maintains employment areas
- Net benefit result gained through the proposed conversion