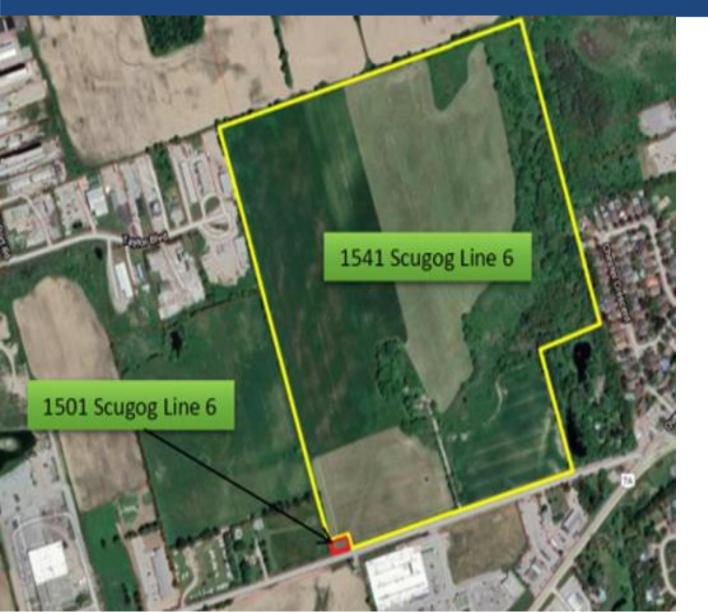

## SUBJECT SITE – 1501 & 1541 Scugog Line 6

- Located on the west side of Port Perry within the Urban Area.
- Designated Employment Areas in Draft Durham Regional OP.
- Designated Prestige Industrial and General Industrial in Scugog OP.
- Site is fully serviced
- Site is within an area poised for future development.