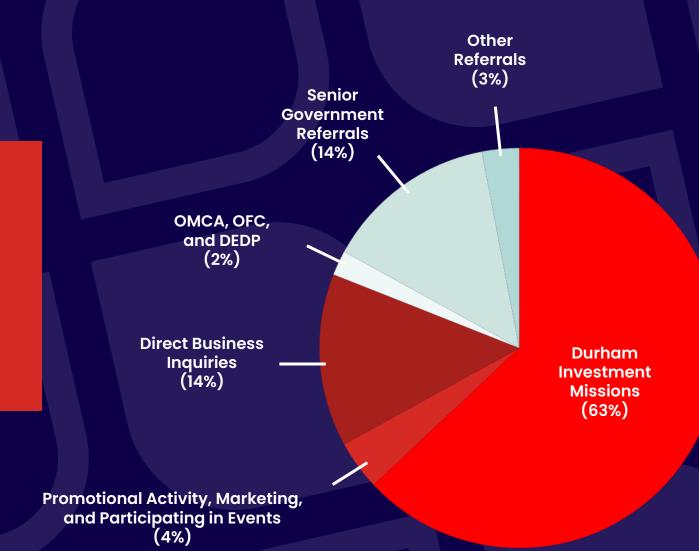

#### **Lead Sources**

Invest Durham's marketing activities, initiatives, and lead generation represent 81 percent of the total leads.