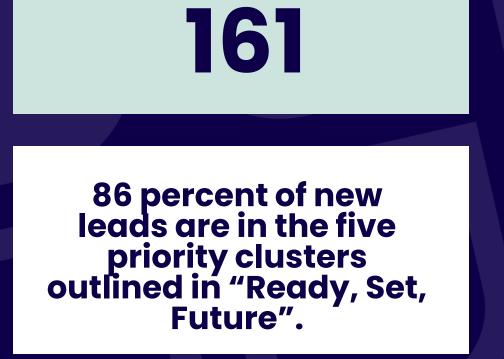

#### **Investment Leads**

# **Metrics Summary**

| Annual Metric                                 | Target | Actual |
|-----------------------------------------------|--------|--------|
| Prospective Investment Leads                  | 125    | 161    |
| Personalized Pitch Proposals Sent             | 35     | 48     |
| Site Selection Services Delivered             | 25     | 31     |
| In-Person Inbound Delegations / Tours         | 10     | 21     |
| Number of Investment Missions                 | 8      | 8      |
| Support or Participate in Other Events        | N/A    | 64     |
| <b>Touchpoints with Prospective Investors</b> | 1,000  | 1,414  |