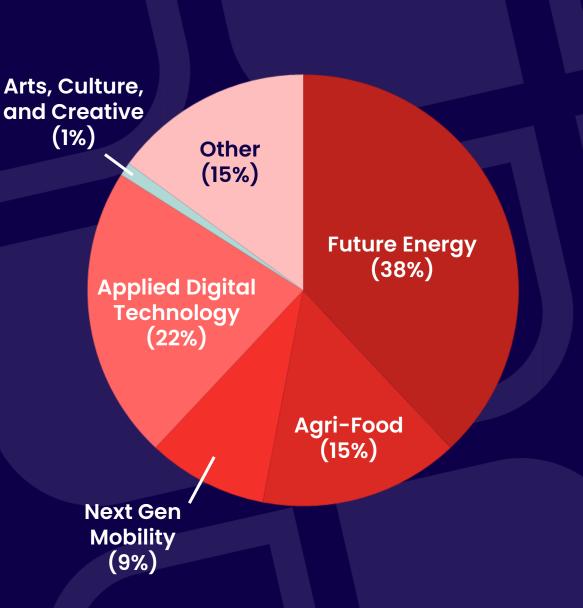

#### **Lead Sources**

Invest Durham's marketing activities, initiatives, and lead generation represent 81 percent of the total leads.