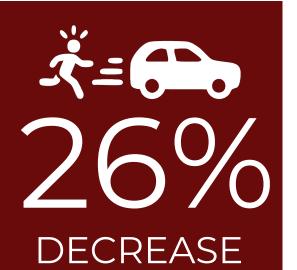

### **ROAD SAFETY** (YTD April 30)

## 3,946 Motor Vehicle Collisions 242 Impaired Reports 8 Fatalities