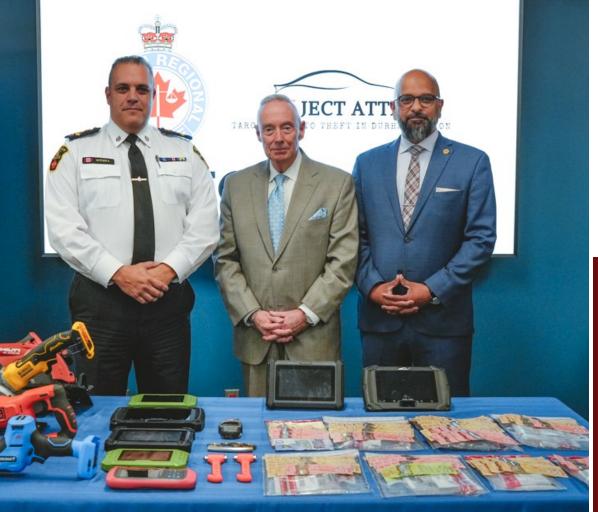

#### **ORGANIZED CRIME AUTO THEFT** (YTD April 30)

# 288 STOLEN VEHICLES

RECOVERED