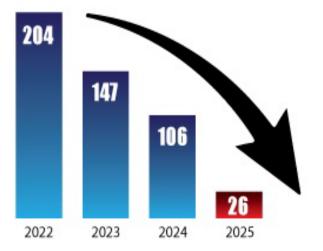

### **ROAD SAFETY** (YTD April 30)

## 3,946 Motor Vehicle Collisions 242 Impaired Reports 8 Fatalities