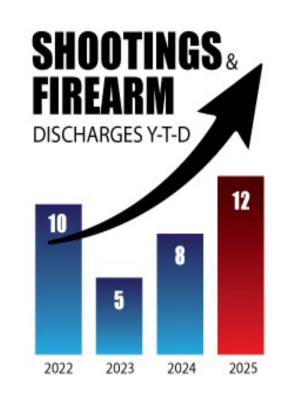

#### **ILLEGAL FIREARMS AND SHOOTINGS (YTD April 30)**

Firearm Discharge Incidents

Incidents One or more Persons Shot

Percentage of persons breaching a condition when charged with a Firearm Offence